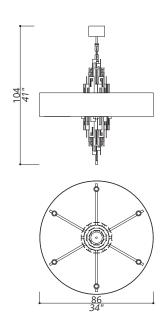

S

cm. Ø 58

# SHADE FABRIC

Polished white plastic light diffuser



#### NOTES





#### 756-BB-11

6 LIGHTS TYPE E14 MAX 42W

Plain & hammered plates central design. 50 centimetres of chain included.

#### **FINISH**

Structure in F\_13 (burnished brass finish); connection box in F\_10 (natural brass). Details in F\_12 (brushed&burnished brass) and F\_10.

#### SHADE DIMENSIONS

cm. Ø 86 x H18

# SHADE FABRIC

TS11 (alabaster shantung)



# NOTES





#### 756-NK-10

6 LIGHTS TYPE E14 MAX 42W

Plain & hammered plates central design. 50 centimetres of chain included.

#### **FINISH**

Structure and connection box in L\_56 (black finish); details in L\_56, F\_33 (Satin Nickel) and F\_31 (Polished Nickel).

#### SHADE DIMENSIONS

cm. Ø 86 x H18

# SHADE FABRIC

TS10 (light gray shantung)



# NOTES





### 757-BB-41

6 LIGHTS TYPE E14 MAX 42W

Plain & hammered plates central design. 50 centimetres of chain included.

#### **FINISH**

Structure in F\_12 (brushed&burnished brass); connection box and details in F\_10 (natural brass).

# SHADE DIMENSIONS

cm. Ø 36 x H20

# SHADE FABRIC

TS41 (sage green satin)





# **NOTES**





#### 757-NN-10

6 LIGHTS TYPE E14 MAX 42W

Plain & hammered plates central design. 50 centimetres of chain included.

#### **FINISH**

Structure and connection box in F\_33 (Satin Nickel); details in F\_33 and F\_31 (Polished Nickel).

### SHADE DIMENSIONS

cm. Ø 36 x H20

# SHADE FABRIC

TS10 (light gray shantung)





# **NOTES**