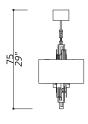

### 757-BB-41

6 LIGHTS TYPE E14 MAX 42W

Plain & hammered plates central design. 50 centimetres of chain included.

# SHADE DIMENSIONS

cm. Ø 36 x H20