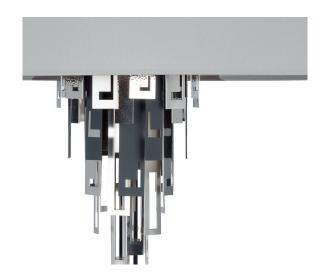

### 757-BB-41

6 LIGHTS TYPE E14 MAX 42W

Plain & hammered plates central design. 50 centimetres of chain included.

#### **FINISH**

Structure in F\_12 (brushed&burnished brass); connection box and details in F\_10 (natural brass).