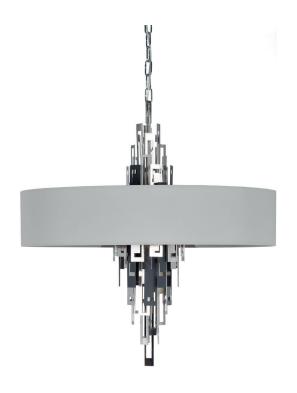

#### 756-BB-11

6 LIGHTS TYPE E14 MAX 42W

Plain & hammered plates central design. 50 centimetres of chain included.

#### SHADE DIMENSIONS

cm. Ø 86 x H18

# SHADE FABRIC

TS11 (alabaster shantung)