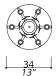

shed&burnished brass) and F\_10.

#### SHADE DIMENSIONS

cm. Ø 86 x H18

# SHADE FABRIC

TS11 (alabaster shantung)



# NOTES





#### 756-NK-10

6 LIGHTS TYPE E14 MAX 42W

Plain & hammered plates central design. 50 centimetres of chain included.

#### **FINISH**

Structure and connection box in L\_56 (black finish); details in L\_56, F\_33 (Satin Nickel) and F\_31 (Polished Nickel).

#### SHADE DIMENSIONS

cm. Ø 86 x H18

# SHADE FABRIC

TS10 (light gray shantung)



# NOTES





### 757-BB-41

6 LIGHTS TYPE E14 MAX 42W

Plain & hammered plates central design. 50 centimetres of chain included.

#### **FINISH**

Structure in F\_12 (brushed&burnished brass); connection box and details in F\_10 (natural brass).

# SHADE DIMENSIONS

cm. Ø 36 x H20

# SHADE FABRIC

TS41 (sage green satin)





# **NOTES**





#### 757-NN-10

6 LIGHTS TYPE E14 MAX 42W

Plain & hammered plates central design. 50 centimetres of chain included.

#### **FINISH**

Structure and connection box in F\_33 (Satin Nickel); details in F\_33 and F\_31 (Polished Nickel).

### SHADE DIMENSIONS

cm. Ø 36 x H20

# SHADE FABRIC

TS10 (light gray shantung)





# **NOTES**