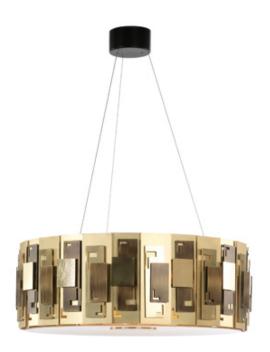

### 750-BB

6 LIGHTS TYPE E27 MAX 105W

Plain & hammered plates design. 50 centimetres of steel wire included.

#### **FINISH**

Structure and connection box in F\_13 (burnished brass finish); details in F\_12 (brushed&burnished brass) and F\_10 (natural brass).

#### SHADE DIMENSIONS

cm. Ø 58

# SHADE FABRIC

Polished white plastic light diffuser