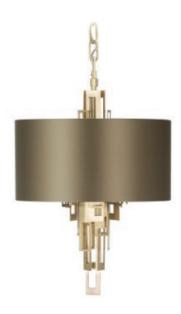

### 757-BB-41

6 LIGHTS TYPE E14 MAX 42W

Plain & hammered plates central design. 50 centimetres of chain included.

#### **FINISH**

Structure in F\_12 (brushed&burnished brass); connection box and details in F\_10 (natural brass).

# SHADE DIMENSIONS

cm. Ø 36 x H20

# SHADE FABRIC

TS41 (sage green satin)