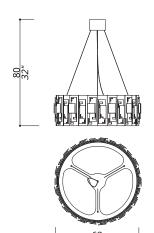

# 750-NN

6 LIGHTS TYPE E27 MAX 105W

Plain & hammered plates design. 50 centimetres of steel wire included.

#### **FINISH**

Structure and connection box in L\_55 (beige finish); details in L\_55, F\_33 (satin nickel) and F\_31 (polished nickel).

### SHADE DIMENSIONS

cm. Ø 58

# SHADE FABRIC

Polished white plastic light diffuser