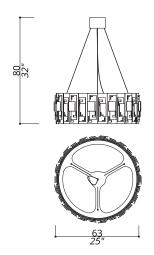

### 750-BB

6 LIGHTS TYPE E27 MAX 105W

Plain & hammered plates design. 50 centimetres of steel wire included.

#### **FINISH**

Structure and connection box in F\_13 (burnished brass finish); details in F\_12 (brushed&burnished brass) and F\_10 (natural brass).

#### SHADE DIMENSIONS

cm. Ø 58

# SHADE FABRIC

Polished white plastic light diffuser