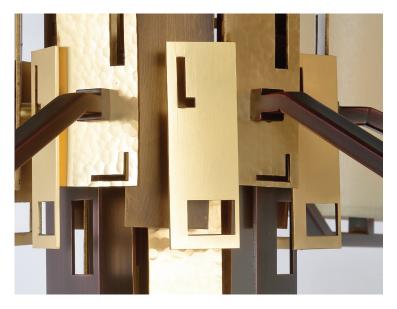

#### 756-BB-11

6 LIGHTS TYPE E14 MAX 42W

Plain & hammered plates central design. 50 centimetres of chain included.

#### **FINISH**

Structure in F\_13 (burnished brass finish); connection box in F\_10 (natural brass). Details in F\_12 (brushed&burnished brass) and F\_10.

### 757-BB-41

6 LIGHTS TYPE E14 MAX 42W

Plain & hammered plates central design. 50 centimetres of chain included.

#### **FINISH**

Structure in F\_12 (brushed&burnished brass); connection box and details in F\_10 (natural brass).