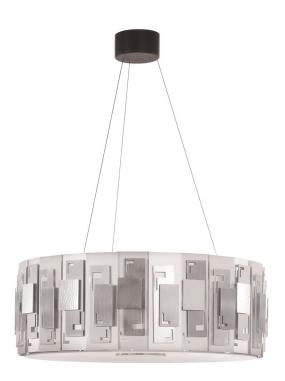

# 750-NN

6 LIGHTS TYPE E27 MAX 105W

Plain & hammered plates design. 50 centimetres of steel wire included.

#### **FINISH**

Structure and connection box in L\_55 (beige finish); details in L\_55, F\_33 (satin nickel) and F\_31 (polished nickel).

### SHADE DIMENSIONS

cm. Ø 58

# SHADE FABRIC

Polished white plastic light diffuser