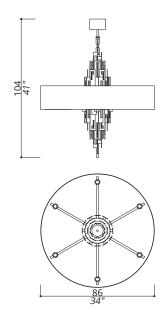

SIONS

cm. Ø 58

# SHADE FABRIC

Polished white plastic light diffuser



# NOTES





# 750-NN

6 LIGHTS TYPE E27 MAX 105W

Plain & hammered plates design. 50 centimetres of steel wire included.

#### **FINISH**

Structure and connection box in L\_55 (beige finish); details in L\_55, F\_33 (satin nickel) and F\_31 (polished nickel).

### SHADE DIMENSIONS

cm. Ø 58

# SHADE FABRIC

Polished white plastic light diffuser



#### NOTES





#### 756-BB-11

6 LIGHTS TYPE E14 MAX 42W

Plain & hammered plates central design. 50 centimetres of chain included.

#### **FINISH**

Structure in F\_13 (burnished brass finish); connection box in F\_10 (natural brass). Details in F\_12 (brushed&burnished brass) and F\_10.

#### SHADE DIMENSIONS

cm. Ø 86 x H18

# SHADE FABRIC

TS11 (alabaster shantung)



# NOTES





#### 756-NK-10

6 LIGHTS TYPE E14 MAX 42W

Plain & hammered plates central design. 50 centimetres of chain included.

#### **FINISH**

Structure and connection box in L\_56 (black finish); details in L\_56, F\_33 (Satin Nickel) and F\_31 (Polished Nickel).

#### SHADE DIMENSIONS

cm. Ø 86 x H18

# SHADE FABRIC

TS10 (light gray shantung)



# NOTES





### 757-BB-41

6 LIGHTS TYPE E14 MAX 42W

Plain & hammered plates central design. 50 centimetres of chain included.

#### **FINISH**

Structure in F\_12 (brushed&burnished brass); connection box and details in F\_10 (natural brass).

# SHADE DIMENSIONS

cm. Ø 36 x H20

# SHADE FABRIC

TS41 (sage green satin)





# **NOTES**





#### 757-NN-10

6 LIGHTS TYPE E14 MAX 42W

Plain & hammered plates central design. 50 centimetres